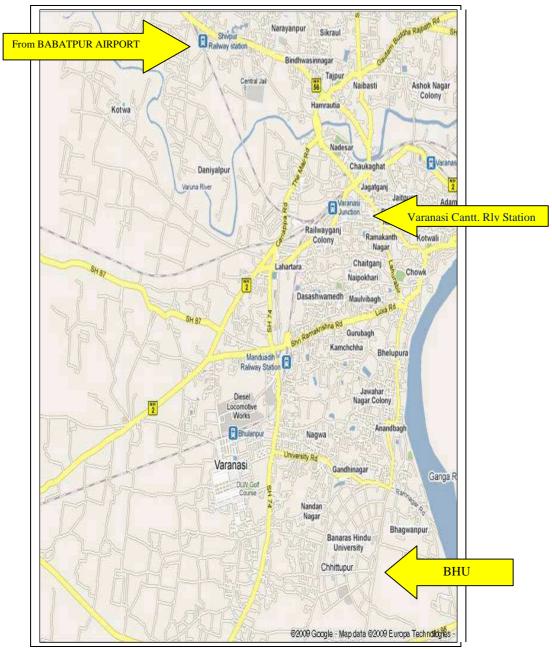

### How to reach:

From Airport to BHU: BHU Campus is about 35 kms. From Varanasi (Babatpur) Airport. The taxi charges from Airport to BHU Campus are about INR 600/-.

## From Varanasi Cantt. (Junction) Rly. Station to BHU:

BHU Campus is about 10 km. from Varanasi Cantt. Railway Station. Round the clock Auto/Taxi services are available from Varansi Cantt. Station to BHU (Lanka). The tentative charges are for reserve auto Rs. 120-150/-, shared auto Rs. 15/- and for taxi, Rs. 300/- to 350/-

## From Mughalsarai Rly. Station to BHU:

BHU Campus is about 20 km. from Mughalsarai Railway Station. Round the clock Auto/Taxi services are available from Mughal Sarai Rly. Station to BHU (Lanka). The tentative charges are for reserve auto INR 200/-, Shared auto Rs. 35/- and for taxi, INR 300/- to 350/-