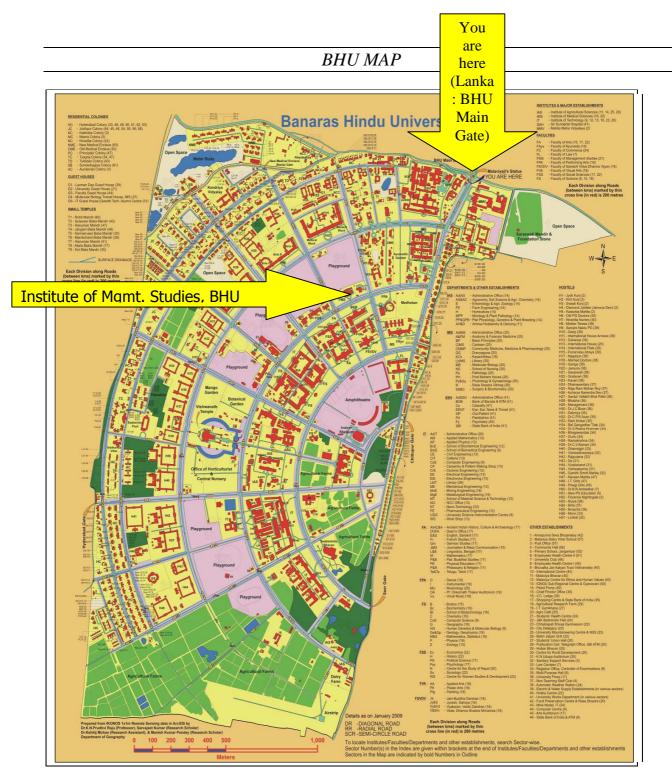

# How to reach

http://maps.google.co.in/maps?hl=en&ie=UTF8&ll=25.3057,82.961369&spn=0.0788... 11/28/2009

Please zoom out or use the following string on your search bar to have a better view of the above map <a href="http://internet.bhu.ac.in/aboutbhu/map/images/bhumap2.png">http://internet.bhu.ac.in/aboutbhu/map/images/bhumap2.png</a>