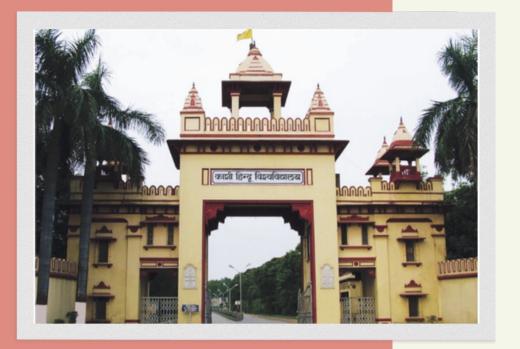

# **BANARAS HINDU UNIVERSITY**

(created under the Parliamentary legislation - B.H.U. Act 1915)

- Established as a Central University in 1916, by 'Bharat Ratna' Pandit Madan Mohan Malviya Ji
- Has achieved and retained 3rd position in NIRF rankings (University) for the 5th year in a row
- Largest residential university of Asia, with a main campus spanning over 1300 acres and the south campus spanning over 2700 acres
- The University campus houses around 35000 students from all across India and 47 other nations
- Has been recognized as "Institute of Eminence" by Ministry of Education(MOE) - Government of India