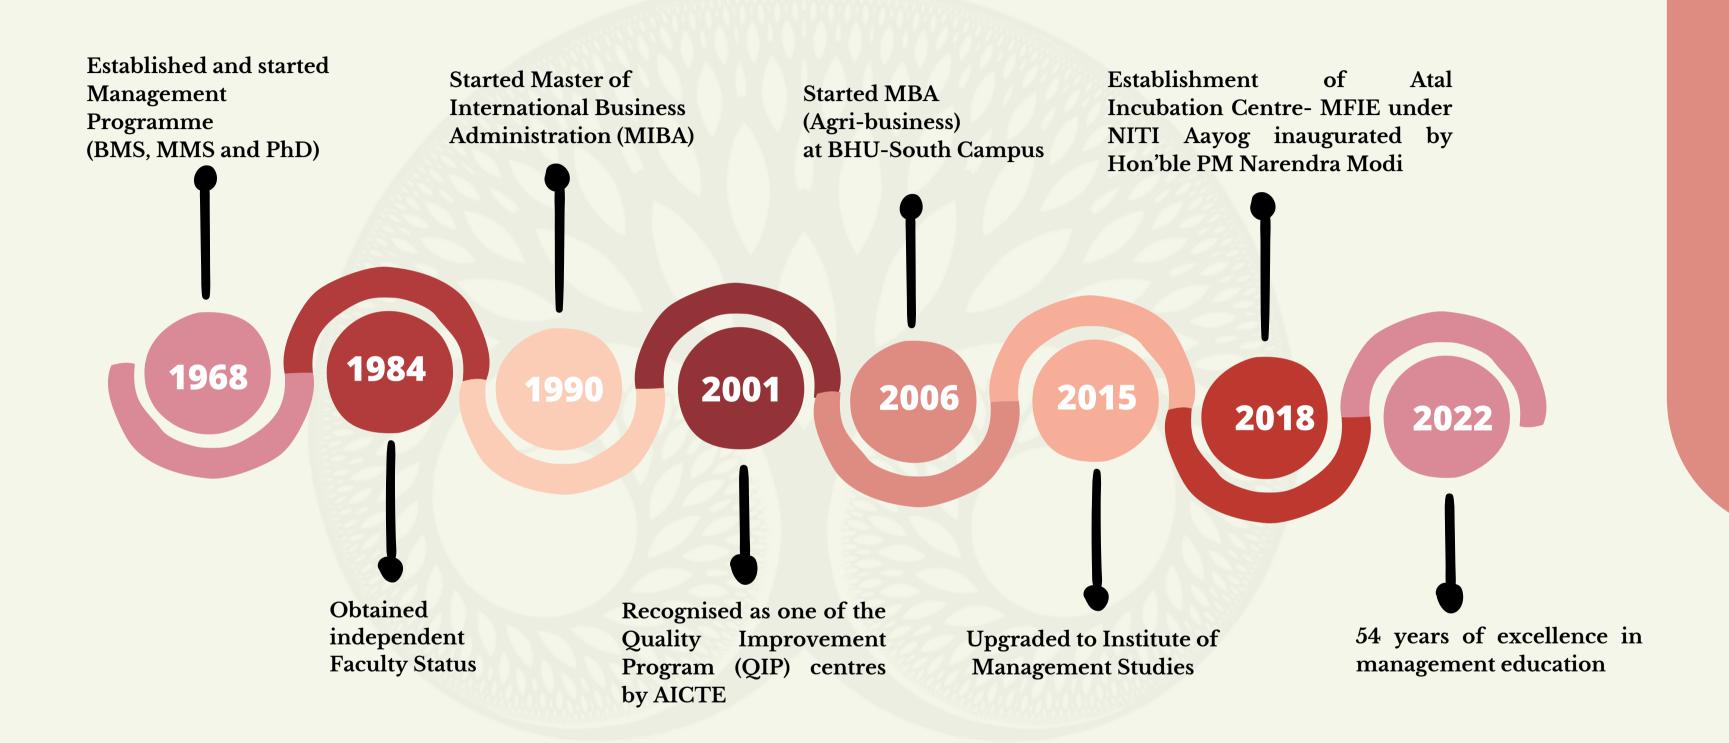

sity campus houses around 35000 students from all across India and 47 other nations
- Has been recognized as "Institute of Eminence" by Ministry of Education(MOE) - Government of India





# **INSTITUTE OF MANAGEMENT STUDIES (FMS)**



Ranked among the top 50 B-schools in the National Institutional Ranking Framework(NIRF) Ranking 2021



Is ranked among the top 30 B-Schools in India - Economic Times Recruiters Survey



Excellent student to faculty ratio of 12:1 with average experience of full time faculty being more than 7 years



Empowering Managerial minds since 1968



The common university campus provides a platform to constantly interact with the experts of different disciplines



Unparalleled facilities for co-curricular and extra-curricular activities

# **OUR JOURNEY SO FAR**



# **FACILITIES AT A GLANCE**

- Central & Departmental Libraries
- Seminar Halls
- Cyber Library
- 24\*7 Internet facility with WI-FI
- Hostel
- Health Centre
- Athletic Tracks











- Gymnasium
- Stadiums
- Sports Complex
- Flying Club
- Guest House Complex
- Hospital



# **COURSES OFFERED**



# **ADMISSION PROCESS**

#### MBA & MBA-IB

#### **ELIGIBILITY**

• The candidate must hold a Bachelor's Degree or should be in the final year of graduation

#### **PROCESS**

- Students are selected on the basis of combined merit of Common Aptitude Test (CAT) conducted by IIM and previous academic percentage followed by:
  - Group Discussion
  - Personal Interview

#### MBA-AB

#### **ELIGIBILITY**

• The candidate must hold a Bachelor's degree or should be in the final year of graduation