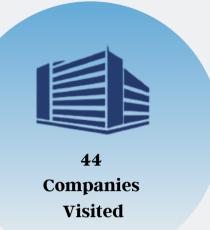

# BATCH 2022

| Class of 2022                              | MBA &<br>MBA-IB | МВА-АВ | Total |
|--------------------------------------------|-----------------|--------|-------|
| No. of Students                            | 125             | 58     | 183   |
| No. of Students who appeared for placement | 119             | 55     | 174   |
| No. of Students placed                     | 114             | 55     | 169   |
| No. of comapanies participated             | 31              | 21     | 44*   |

NOTE: \* implies that out of total 44 companies, 8 were common recruiters for MBA, MBA-IB and MBA-AB