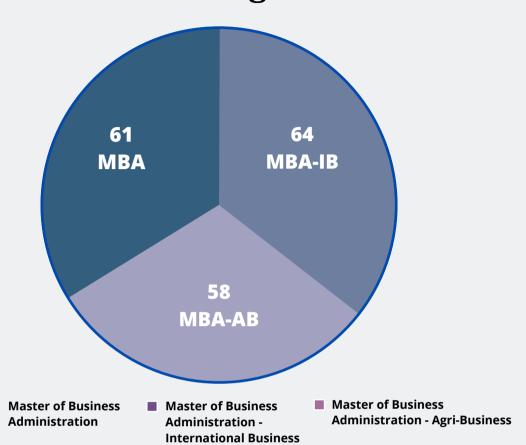

#### Course-Wise Strength

# BATCH 2022

| Class of 2022                              | MBA &<br>MBA-IB | МВА-АВ | Total |
|--------------------------------------------|-----------------|--------|-------|
| No. of Students                            | 125             | 58     | 183   |
| No. of Students who appeared for placement | 119             | 55     | 174   |
| No. of Students placed                     | 114             | 55     | 169   |
| No. of comapanies participated             | 31              | 21     | 44*   |