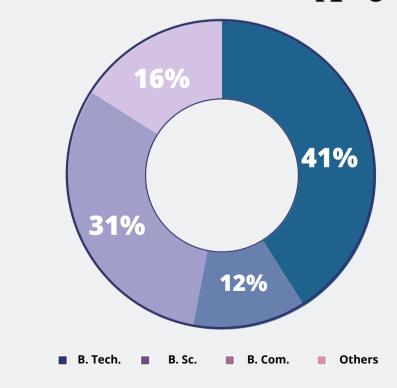

e switch to a virtual learning environment from traditional classrooms has in a way improved students' ability to adapt to the changing environment.

IM-BHU is passionately committed to contribute to the performance of corporates by developing high quality managerial human resource. And are grateful to our recruiters for affirming their belief in the ability of our students.

We also extend our gratitude to our illustrious Alumni, who have always extended an overwhelming support to our students with their enriching sessions.

Special mention to the members of the placement team for their continuous support.

# OUR JOURNEY SO FAR

PhD)



54 years of

# BATCH 2022



Total Strength 183



#### Course-Wise Strength



#### Demography



Experience-Wise Distribution

#### Academic Diversity



**MBA** 





# BATCH 2022



| Class of 2022                              | MBA &<br>MBA-IB | МВА-АВ | Total |
|--------------------------------------------|-----------------|--------|-------|
| No. of Students                            | 125             | 58     | 183   |
| No. of Students who appeared for placement | 119             | 55     | 174   |
| No. of Students placed                     | 114             | 55     | 169   |
| No. of comapanies participated             | 31              | 21     | 44*   |

NOTE: \* implies that out of total 44 companies, 8 were common recruiters for MBA, MBA-IB and MBA-AB

#### **Profiles Offered**







13%







Management

**Trainee** 

16%

#### PLACEMENT HIGHLIGHTS













42%

9%

14%

# **Recruiters (2021-2022)**