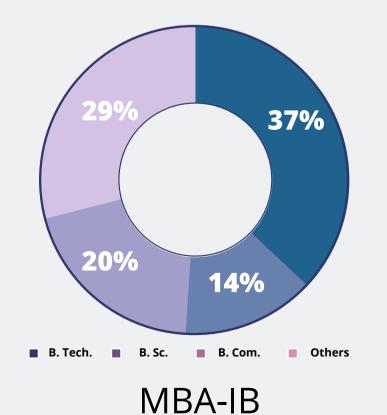

a virtual learning environment from traditional classrooms has in a way improved students' ability to adapt to the changing environment.

IM-BHU is passionately committed to contribute to the performance of corporates by developing high quality managerial human resource. And are grateful to our recruiters for affirming their belief in the ability of our students.

We also extend our gratitude to our illustrious Alumni, who have always extended an overwhelming support to our students with their enriching sessions.

Special mention to the members of the placement team for their continuous support.

# OUR JOURNEY SO FAR

PhD)



54 years of

# BATCH 2022



Total Strength 183



#### Course-Wise Strength



#### Demography



Experience-Wise Distribution

#### Academic Diversity



**MBA** 





# BATCH 2022



| Class of 2022                              | MBA &<br>MBA-IB | МВА-АВ | Total |
|--------------------------------------------|-----------------|--------|-------|
| No. of Students                            | 125             | 58     | 183   |
| No. of Students who appeared for placement | 119             | 55     | 174   |
| No. of Students placed                     | 114             | 55     | 169   |
| No. of comapanies participated             | 31              | 21     | 44*   |

NOTE: \* implies that out of total 44 companies, 8 were common recruiters for MBA, MBA-IB and MBA-AB

#### **Profiles Offered**







13%







Management

**Trainee** 

16%

#### PLACEMENT HIGHLIGHTS













42%

9%

14%

# **Recruiters (2021-2022)**