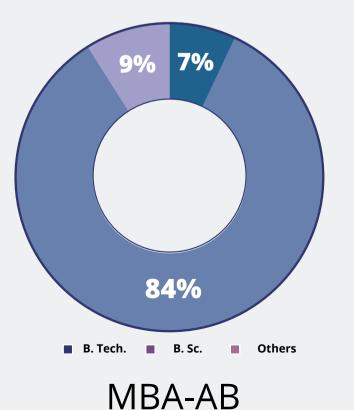

virtual learning environment from traditional classrooms has in a way improved students' ability to adapt to the changing environment.

IM-BHU is passionately committed to contribute to the performance of corporates by developing high quality managerial human resource. And are grateful to our recruiters for affirming their belief in the ability of our students.

We also extend our gratitude to our illustrious Alumni, who have always extended an overwhelming support to our students with their enriching sessions.

Special mention to the members of the placement team for their continuous support.

# OUR JOURNEY SO FAR

PhD)



54 years of

# BATCH 2022



Total Strength 183



#### Course-Wise Strength



#### Demography



Experience-Wise Distribution

#### Academic Diversity



**MBA** 





# BATCH 2022



| Class of 2022                              | MBA &<br>MBA-IB | МВА-АВ | Total |
|--------------------------------------------|-----------------|--------|-------|
| No. of Students                            | 125             | 58     | 183   |
| No. of Students who appeared for placement | 119             | 55     | 174   |
| No. of Students placed                     | 114             | 55     | 169   |
| No. of comapanies participated             | 31              | 21     | 44*   |

NOTE: \* implies that out of total 44 companies, 8 were common recruiters for MBA, MBA-IB and MBA-AB

#### **Profiles Offered**







13%







Management

**Trainee** 

16%

#### PLACEMENT HIGHLIGHTS













42%

9%

14%

# **Recruiters (2021-2022)**