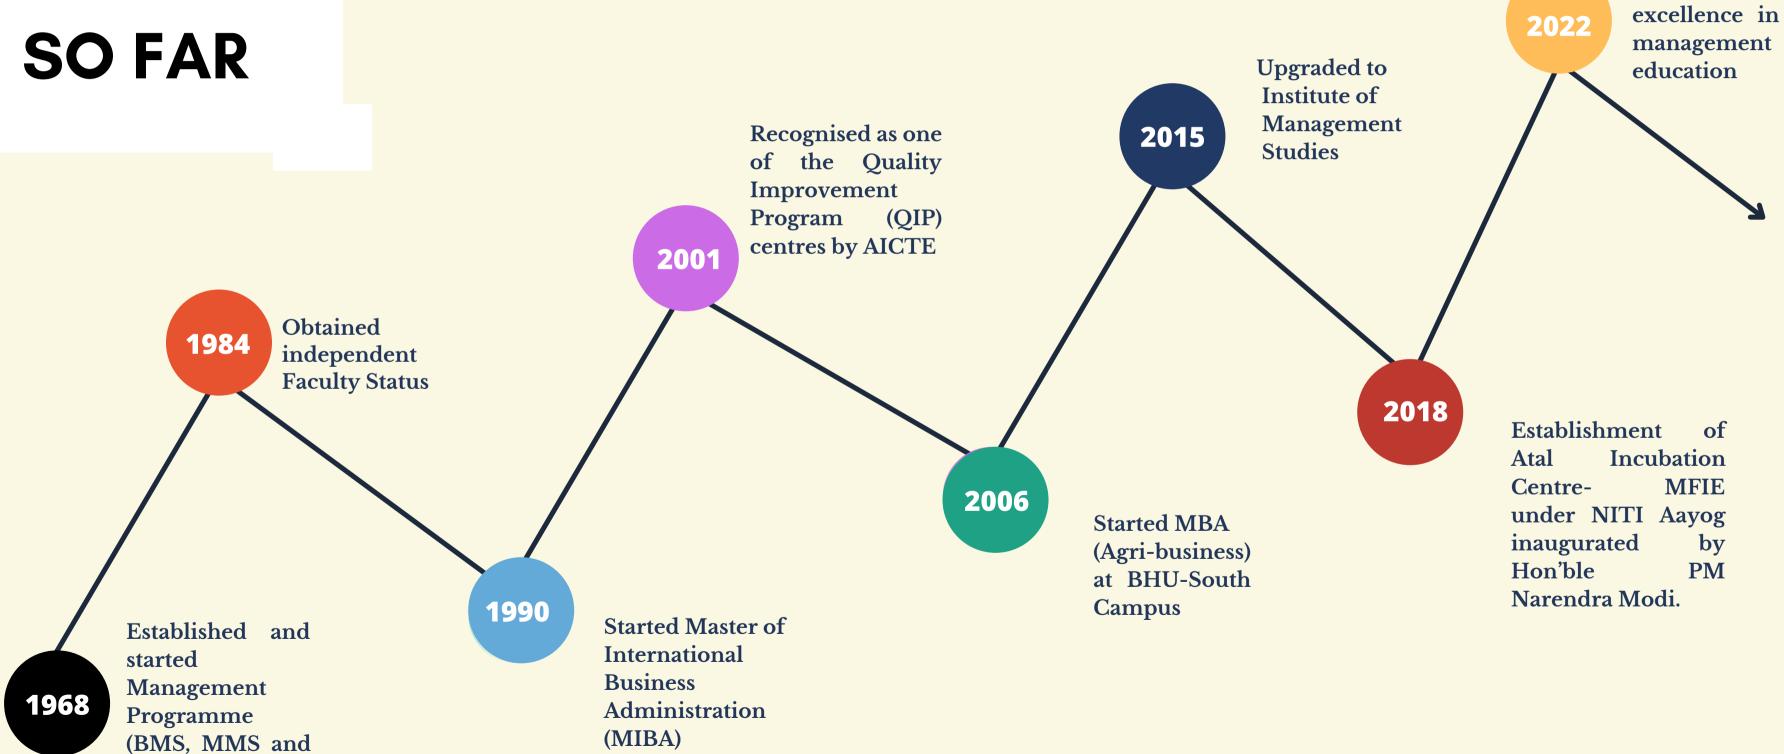

completion of the final placement season for the batch of 2020–2022. This particular academic period has been turbulent with a pandemic engulfing us all. The switch to a virtual learning environment from traditional classrooms has in a way improved students' ability to adapt to the changing environment.

IM-BHU is passionately committed to contribute to the performance of corporates by developing high quality managerial human resource. And are grateful to our recruiters for affirming their belief in the ability of our students.

We also extend our gratitude to our illustrious Alumni, who have always extended an overwhelming support to our students with their enriching sessions.

Special mention to the members of the placement team for their continuous support.

# OUR JOURNEY SO FAR

PhD)



54 years of

# BATCH 2022



Total Strength 183



#### Course-Wise Strength



#### Demography



Experience-Wise Distribution

#### Academic Diversity



**MBA** 





# BATCH 2022



| Class of 2022                              | MBA &<br>MBA-IB | МВА-АВ | Total |
|--------------------------------------------|-----------------|--------|-------|
| No. of Students                            | 125             | 58     | 183   |
| No. of Students who appeared for placement | 119             | 55     | 174   |
| No. of Students placed                     | 114             | 55     | 169   |
| No. of comapanies participated             | 31              | 21     | 44*   |

NOTE: \* implies that out of total 44 companies, 8 were common recruiters for MBA, MBA-IB and MBA-AB

#### **Profiles O