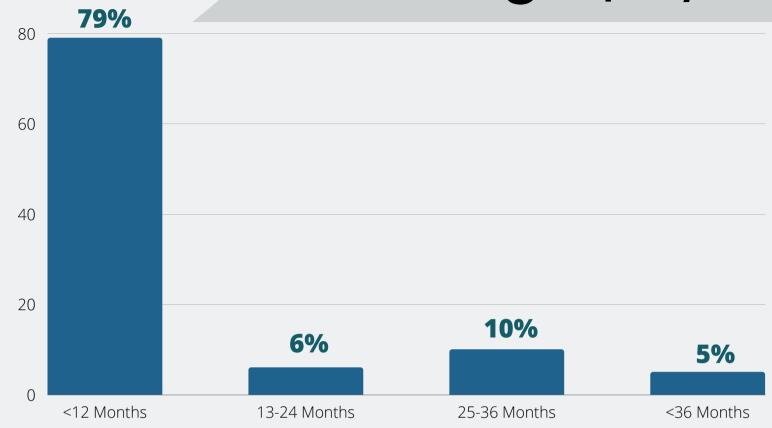

d has been turbulent with a pandemic engulfing us all. The switch to a virtual learning environment from traditional classrooms has in a way improved students' ability to adapt to the changing environment.

IM-BHU is passionately committed to contribute to the performance of corporates by developing high quality managerial human resource. And are grateful to our recruiters for affirming their belief in the ability of our students.

We also extend our gratitude to our illustrious Alumni, who have always extended an overwhelming support to our students with their enriching sessions.

Special mention to the members of the placement team for their continuous support.

# OUR JOURNEY SO FAR

PhD)



54 years of

# BATCH 2022



Total Strength 183



#### Course-Wise Strength



#### Demography



Experience-Wise Distribution

#### Academic Diversity



**MBA** 





# BATCH 2022



| Class of 2022                              | MBA &<br>MBA-IB | МВА-АВ | Total |
|--------------------------------------------|-----------------|--------|-------|
| No. of Students                            | 125             | 58     | 183   |
| No. of Students who appeared for placement | 119             | 55     | 174   |
| No. of Students placed                     | 114             | 55     | 169   |
| No. of comapanies participated             | 31              | 21     | 44*   |

NOTE: \* implies that out of total 44 companies, 8 were common recruiters for MBA, MBA-IB and MBA-AB

#### **Profiles Offered**







13%







Management

**Trainee** 

16%

#### PLACEMENT HIGHLIGHTS













42