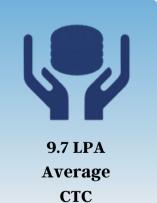

मिला है, जो पिछले साल की तुलना में 50 फीसदी अधिक है। औसत पैकेज कीं दर करीब 8.5 लाख रुपये है। कैंपस में आने वाली कंपनियों की संख्या भी बढ़ी है। प्लेसमेंट सेल के समन्वय व संचालक प्रो. एचपी माथुर ने बताया कि आईटी क्षेत्र, कंसल्टेंसी सेक्टर, (फएमसीजी, ईकॉमर्स, मैन्युफैक्चिरिंग, वैकिंग और वित्तीय क्षेत्र में कार्यरत भिन्न कंपनियों और शीर्ष रिकूटर्स ा छात्रों को चुना गया। प्रो. माथुर ने ाया कि छात्रों को ऑफर देने वाली नियों में आईबीएम लिमिटेड,