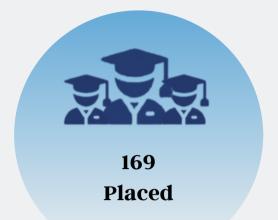

# BATCH 2022

| Class of 2022                              | MBA &<br>MBA-IB | МВА-АВ | Total |
|--------------------------------------------|-----------------|--------|-------|
| No. of Students                            | 125             | 58     | 183   |
| No. of Students who appeared for placement | 119             | 55     | 174   |
| No. of Students placed                     | 114             | 55     | 169   |
| No. of comapanies participated             | 31              | 21     | 44*   |